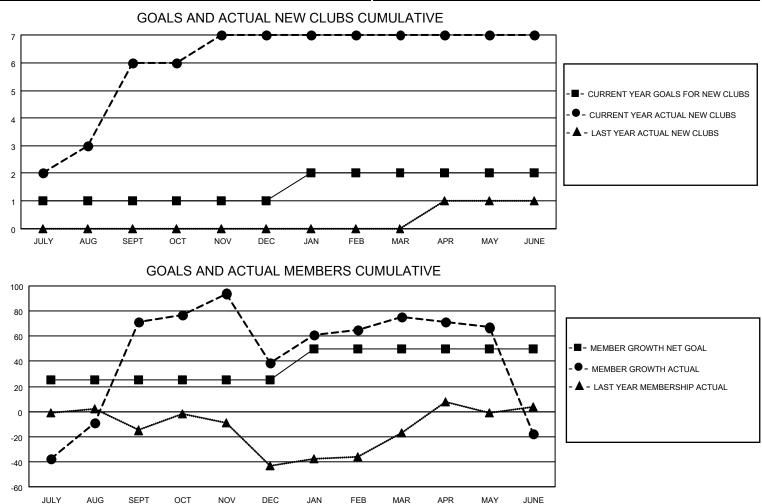

## LOCATION THAILAND

District 310 E

Results as of: 6/30/2023

| Clubs                 |               |           |               | Members               |                        |                         |                                                    |
|-----------------------|---------------|-----------|---------------|-----------------------|------------------------|-------------------------|----------------------------------------------------|
| RESULTS FOR 2022-2023 |               |           |               | RESULTS FOR 2022-2023 |                        |                         |                                                    |
| QUARTER               | NEW CLUB GOAL | NEW CLUBS | DROPPED CLUBS | QUARTER MEMI          | BER GROWTH NET<br>GOAL | MEMBER GROWTH<br>ACTUAL | DROPPED<br>MEMBERS ACTUAL<br>(including transfers) |
| JULY/AUG/SEPT         | 1             | 6         | 1             | JULY/AUG/SEPT         | 25                     | 187                     | 113                                                |
| OCT/NOV/DEC           | 0             | 1         | 0             | OCT/NOV/DEC           | 0                      | 40                      | 69                                                 |
| JAN/FEB/MAR           | 1             | 0         | 0             | JAN/FEB/MAR           | 25                     | 46                      | 9                                                  |
| APR/MAY/JUNE          | 0             | 0         | 3             | APR/MAY/JUNE          | 0                      | 87                      | 161                                                |